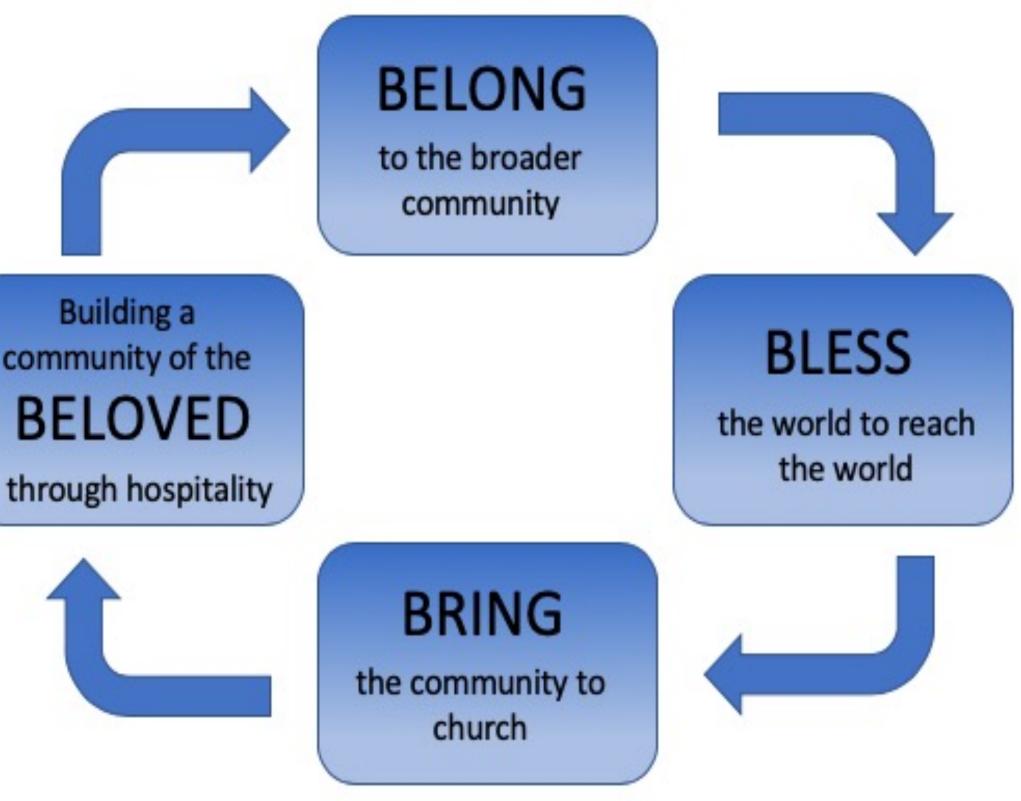

### **4 Practices**

community of the BELOVED

The Four Practices of Cultivating a Missional Congregation

### **BELONG**

Belong out there in genuine relationships with unchurched people

### **BLESS**

Bless people where you live, work, play, or study: Begin with Prayer, Listen, Eat, Serve, Share Your Story

Bring people to an entry point ministry where the unchurched belong before they believe

BRING

### BELOVED

Help them know they are the **Beloved of God** and then surrender to Jesus